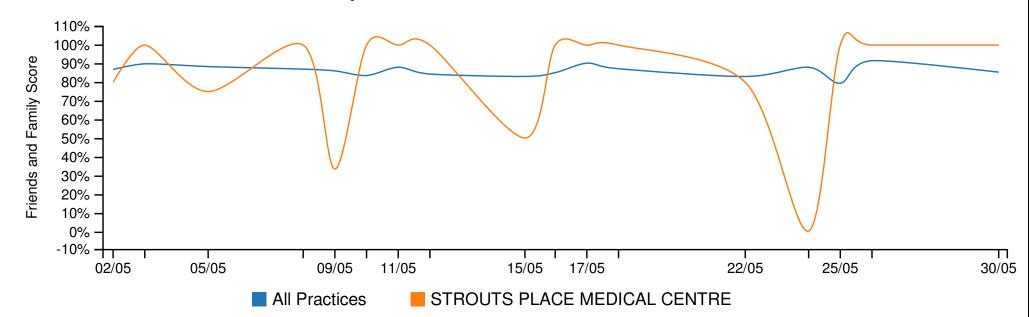

### **Practice Score: Day of the Week Analysis**

Notes: 1. Practice performance by Day of the week. Represents actual score for all 'days' during reporting period.

2. Score calculated as per NHS requirements. See scoring guidance section.