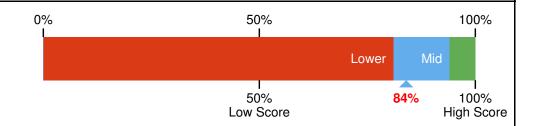

#### **Practice Score: 'Recommended' Rank**

Your Score: 84%

Percentile Rank: 35TH

Notes: 1. Display the 'Recommended' score and percentile for current reporting month.

- 2. Score calculated as per NHS requirements. See scoring guidance section.
- 3. Percentile represents how your 'recommended' score compares to all other practices managed by iPLATO. Your score of 35th percentile means your practice scored above 35% of all practices.