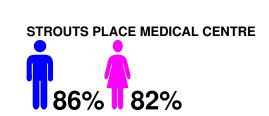

## **Practice Score: 'Recommended' Demographic Analysis**

| Age                          |      |         |      |
|------------------------------|------|---------|------|
|                              | < 25 | 25 - 65 | 65+  |
| All Practices                | 80%  | 87%     | 91%  |
| STROUTS PLACE MEDICAL CENTRE | 67%  | 87%     | 100% |