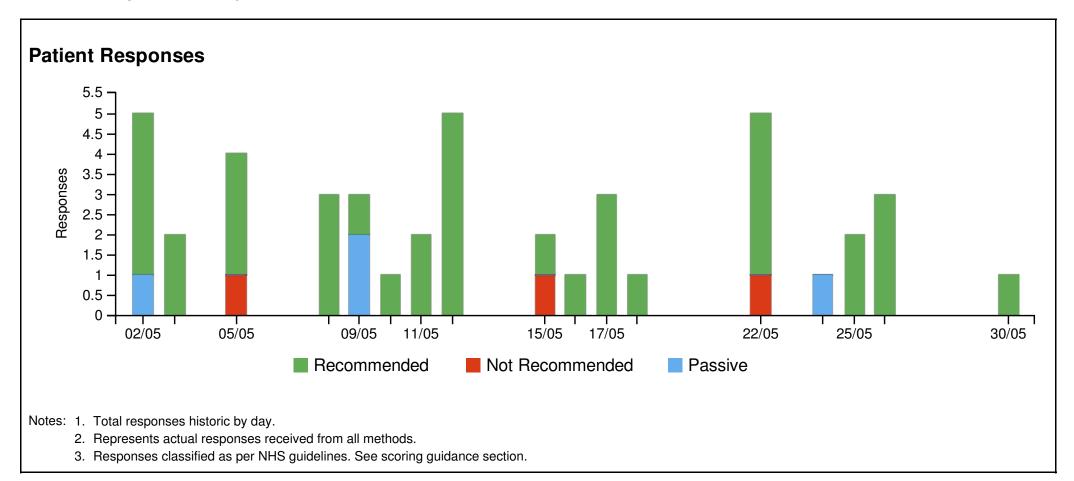

irements. See scoring guidance section.

## **Practice Score: 'Recommended' Demographic Analysis**

| Age                          |      |         |      |
|------------------------------|------|---------|------|
|                              | < 25 | 25 - 65 | 65+  |
| All Practices                | 80%  | 87%     | 91%  |
| STROUTS PLACE MEDICAL CENTRE | 67%  | 87%     | 100% |





Notes: 1. Scores for current reporting month.

2. Score calculated as per NHS requirements. See scoring guidance section.

### **Practice Score: Day of the Week Analysis**



Notes: 1. Practice performance by Day of the week. Represents actual score for all 'days' during reporting period.

2. Score calculated as per NHS requirements. See scoring guidance section.

# **SECTION 4 Patient Response Analysis**



#### SECTION 5

#### **Patient Free Text Comments: Summary**

| hematic                                                                                                                                                                                                                            | Tag Clou                                                                                            | bı