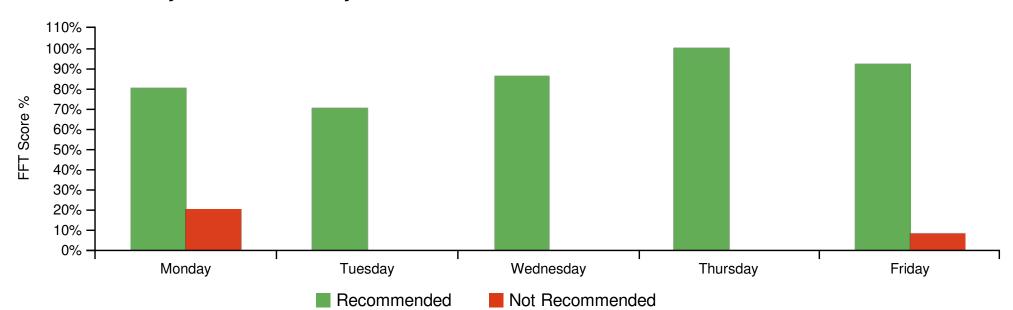

### **Practice Score: Day of the Week Analysis**

Notes: 1. Practice performance by Day of the week. Represents actual score for all 'days' during reporting period.

2. Score calculated as per NHS requirements. See scoring guidance section.