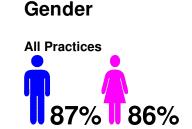

## **Practice Score: 'Recommended' Demographic Analysis**

| Age                          |      |         |      |
|------------------------------|------|---------|------|
|                              | < 25 | 25 - 65 | 65+  |
| All Practices                | 80%  | 87%     | 91%  |
| STROUTS PLACE MEDICAL CENTRE | 67%  | 87%     | 100% |