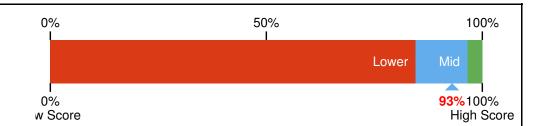

#### **Practice Scoring**

**Practice Score: 'Recommended' Rank** 

Your Score: 93%

Percentile Rank: 60TH

Notes: 1. Display the 'Recommended' score and percentile for current reporting month.

- 2. Score calculated as per NHS requirements. See scoring guidance section.
- 3. Percentile represents how your 'recommended' score compares to all other practices managed by iPLATO. Your score of 60th percentile means your practice scored above 60% of all practices.