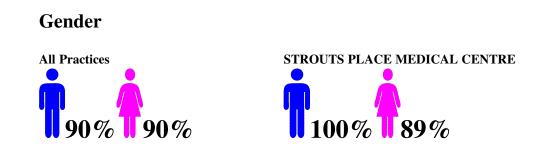

#### **Practice Score: 'Recommended' Demographic Analysis**

| Age                          |      |         |     |
|------------------------------|------|---------|-----|
|                              | < 25 | 25 - 65 | 65+ |
| All Practices                | 86%  | 89%     | 92% |
| STROUTS PLACE MEDICAL CENTRE | 100% | 100%    | 80% |

Notes: 1. Scores for current reporting month.

2. Score calculated as per NHS requirements. See scoring guidance section.