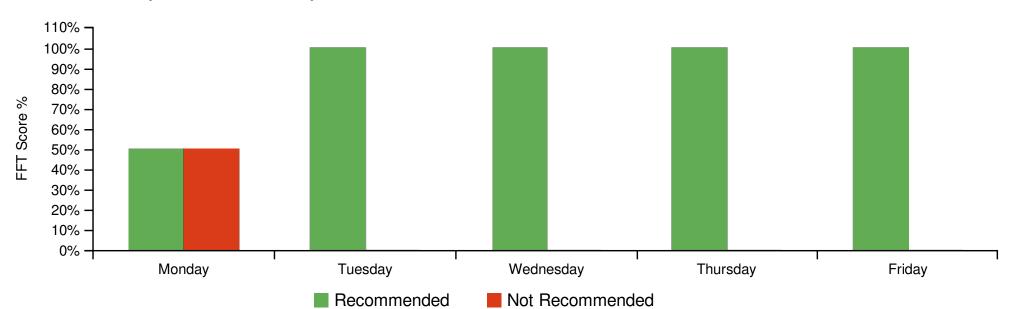

## **Practice Score: Day of the Week Analysis**

Notes: 1. Practice performance by Day of the week. Represents actual score for all 'days' during reporting period.

2. Score calculated as per NHS requirements. See scoring guidance section.