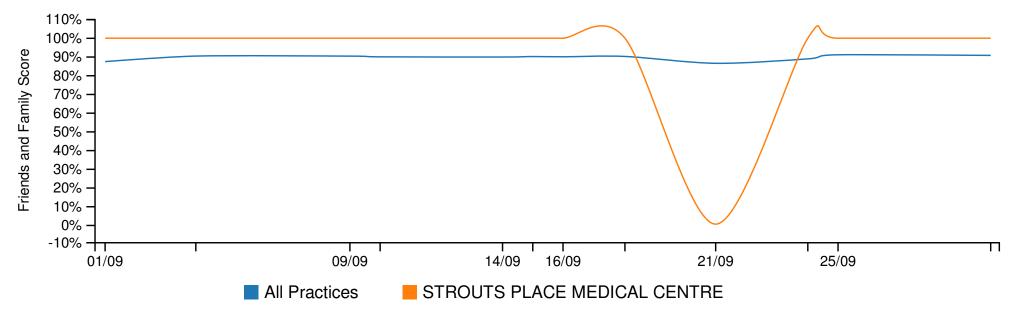

### **Practice Score: 'Recommended' Comparison**

Notes: 1. Practice score comparison of 'recommended' scores only.

2. Score calculated as per NHS requirements. See scoring guidance section.