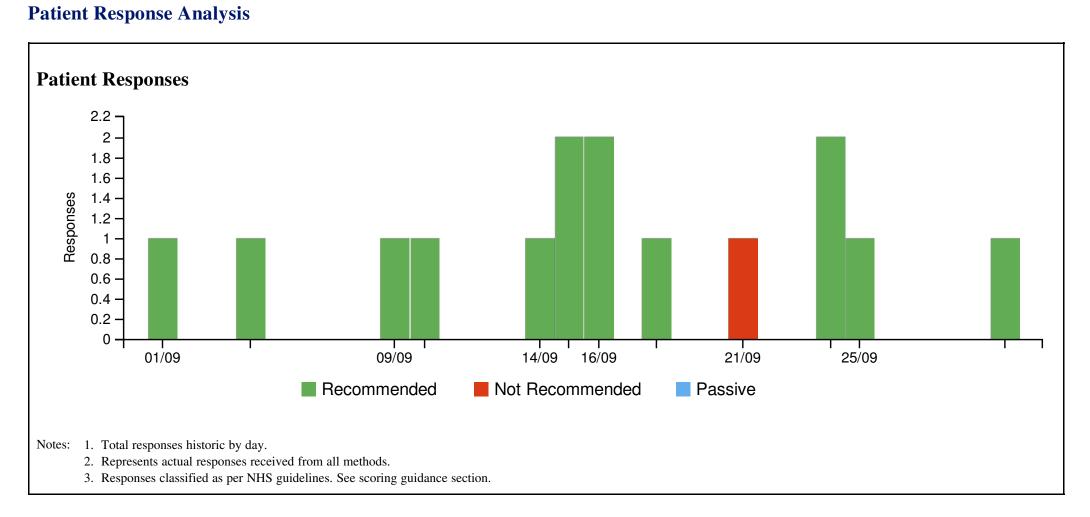

NHS requirements. See scoring guidance section.

#### **Practice Score: 'Recommended' Demographic Analysis**

| Age                          |      |         |     |
|------------------------------|------|---------|-----|
|                              | < 25 | 25 - 65 | 65+ |
| All Practices                | 86%  | 89%     | 92% |
| STROUTS PLACE MEDICAL CENTRE | 100% | 100%    | 80% |



Notes: 1. Scores for current reporting month.

2. Score calculated as per NHS requirements. See scoring guidance section.

## **Practice Score: Day of the Week Analysis**



Notes: 1. Practice performance by Day of the week. Represents actual score for all 'days' during reporting period.

2. Score calculated as per NHS requirements. See scoring guidance section.

## SECTION 4 Patient Response Analysis



## **SECTION 5**

## **Patient Free Text Comments: Summary**

| Thematic