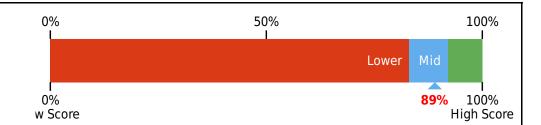

#### **Practice Score: 'Recommended' Rank**

Your Score: 89%

Percentile Rank: 55TH

Notes: 1. Display the 'Recommended' score and percentile for current reporting month.

- 2. Score calculated as per NHS requirements. See scoring guidance section.
- 3. Percentile represents how your 'recommended' score compares to all other practices managed by iPLATO. Your score of 55th percentile means your practice scored above 55% of all practices.