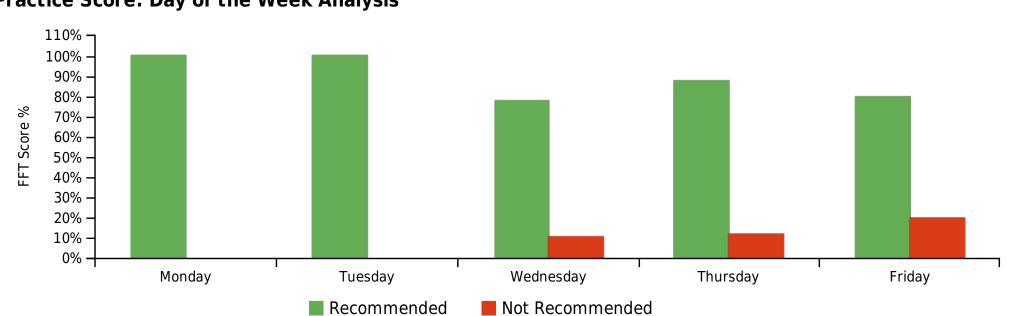

#### **Practice Score: Day of the Week Analysis**

Notes: 1. Practice performance by Day of the week. Represents actual score for all 'days' during reporting period.

2. Score calculated as per NHS requirements. See scoring guidance section.