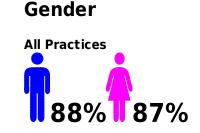

# Age < 25</th> 25 - 65 65 + All Practices 81% 88% 92% STROUTS PLACE MEDICAL CENTRE 100% 87% 100%

Notes: 1. Scores for current reporting month.

2. Score calculated as per NHS requirements. See scoring guidance section.