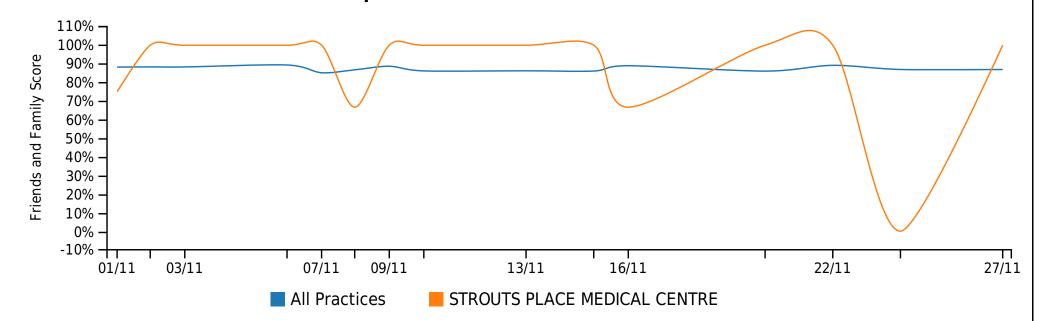

#### **Practice Score: 'Recommended' Comparison**

Notes: 1. Practice score comparison of 'recommended' scores only.

2. Score calculated as per NHS requirements. See scoring guidance section.