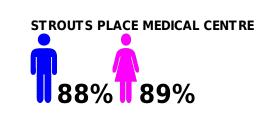

# Age < 25</th> 25 - 65 65 + All Practices 81% 88% 92% STROUTS PLACE MEDICAL CENTRE 100% 87% 100%

Notes: 1. Scores for current reporting month.

2. Score calculated as per NHS requirements. See scoring guidance section.