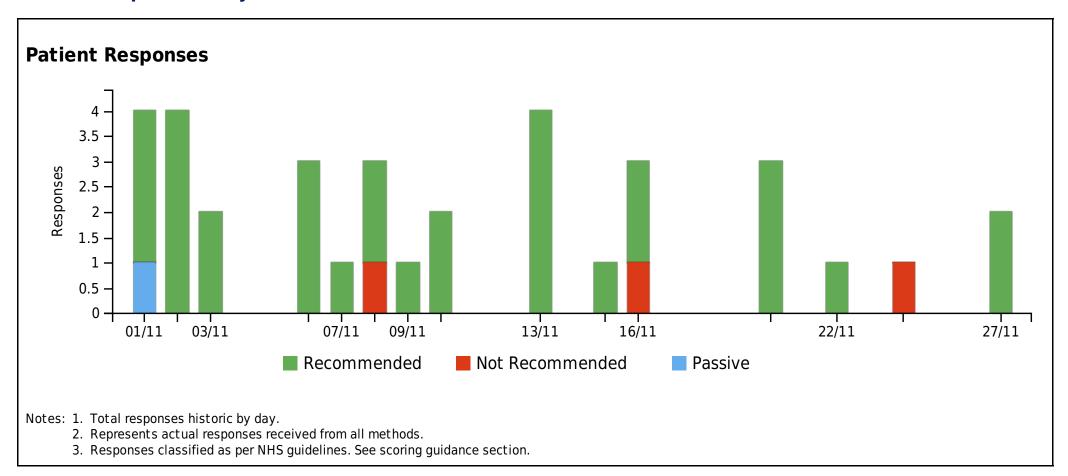

bove 55% of all practices.

#### **Practice Score: 'Recommended' Comparison**



Notes: 1. Practice score comparison of 'recommended' scores only.

2. Score calculated as per NHS requirements. See scoring guidance section.

#### **Practice Score: 'Recommended' Demographic Analysis**

# Age < 25</th> 25 - 65 65 + All Practices 81% 88% 92% STROUTS PLACE MEDICAL CENTRE 100% 87% 100%





Notes: 1. Scores for current reporting month.

2. Score calculated as per NHS requirements. See scoring guidance section.

#### **Practice Score: Day of the Week Analysis**



Notes: 1. Practice performance by Day of the week. Represents actual score for all 'days' during reporting period.

2. Score calculated as per NHS requirements. See scoring guidance section.

## **SECTION 4 Patient Response Analysis**



#### SECTION 5

#### **Patient Free Text Comments: Summary**

| hematic                                                                                                                                                                                                                                                                       | Tag Cloud                                                                          |